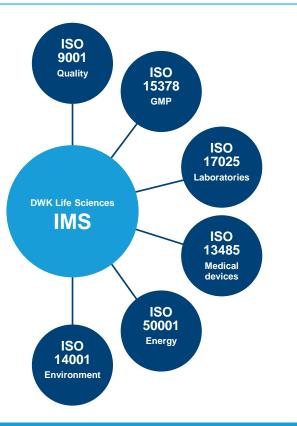

## CONTINUOUS IMPROVEMENT

Integrated Management System (IMS).

Sites Worldwide are certified according to **ISO 9001**.

Audited regularly by the certification body and by well-known pharmaceutical customers.