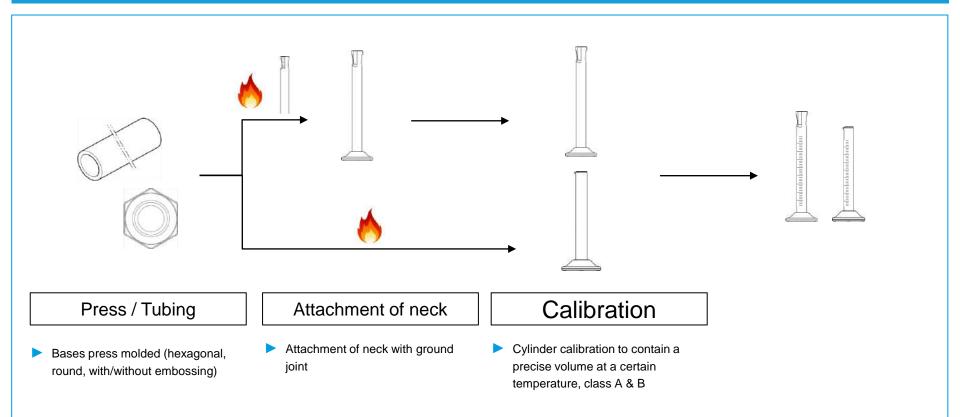

## Measuring / Mixing Cylinder – Manufacturing processes

٠

٠

#### Measuring and Mixing cylinders are a precise measuring product for Liquids and generally used in business markets Different markets have slightly differing requirements from dimensional, materials and tolerances Physical / Packaging Calibration **Product Range Traceability / Certs** Full certification available Clear glass Pack quantities ISO and ASTM Batch KimCote® safety coating Type of stopper Class A, B (under KIMBLE US brand)

#### Measuring / Mixing Cylinder - Additional value-added features and benefits