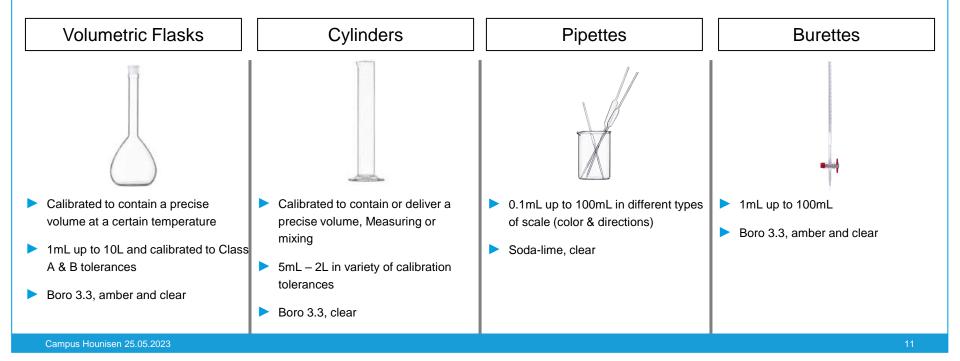

DWK offers many types of volumetric products which are all standardized according to national and international standards

#### Vol. Flasks - Additional value-added features and benefits

- Core Laboratory product and can be offered with a range of certification and calibration information.
- Different markets have slightly differing requirements from dimensional, materials and tolerances.

#### Measuring and Mixing cylinders are a precise measuring product for Liquids and generally used in business markets Different markets have slightly differing requirements from dimensional, materials and tolerances Physical / Packaging Calibration **Product Range Traceability / Certs** Full certification available Clear glass Pack quantities ISO and ASTM Batch KimCote® safety coating Type of stopper Class A, B (under KIMBLE US brand)

#### Measuring / Mixing Cylinder - Additional value-added features and benefits

#### **Pipettes & Burettes**

Pipettes and Burettes are used for a precise liquid measurement ٠

## **Product Range**