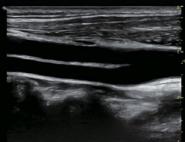

#### >> Auto Trace in PW/CW

Automatically trace pulse wave of Doppler to display measurement result both in freeze and real time mode.

The Forearm Median Nerve

Blood Flow to the Lymph Nodes

Carotid Artery Branches