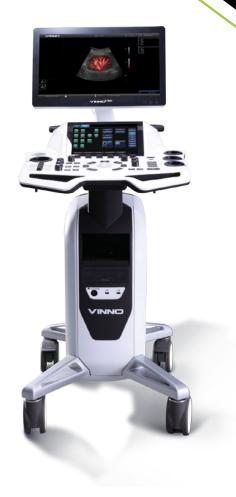

# Agile, powerful and excellent value, VINNO E30 delivers exceptional diagnostic performance thanks to:

• Amazing image quality

VINNO

- Versatile features and functions
- Intuitive and fast workflow

Apex Four Cavity Blood Flow

Sternum Beside the Left for Shaft

- >> 18.5 inch high resolution LED monitor
- >> 10 inch capacitive touch screen
- ≫ 3D/4D imaging
- >> Trapezoidal imaging TView
- >> Full screen imaging
- >>> B and CF simultaneous dual display mode
- >> CWD as standard configuration
- >> 500G Hard Disk, DVD-RW and 4 USB Ports