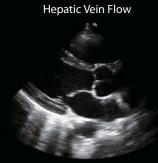

#### >> Auto Trace in PW/CW

Automatically trace pulse wave of Doppler to display measurement result both in freeze and real time mode.

The Forearm Median Nerve

Blood Flow to the Lymph Nodes

Carotid Artery Branches