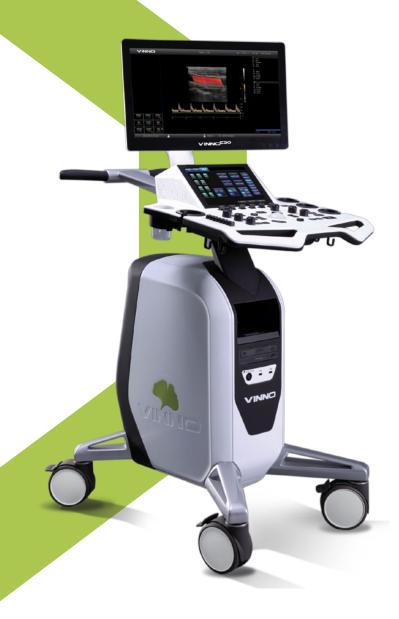

# Agile, powerful and excellent value, VINNO E30 delivers exceptional diagnostic performance thanks to:

• Amazing image quality

VINNO

- Versatile features and functions
- Intuitive and fast workflow

## Innovative RF platform [ the first in the world ]

The revolutionary RF platform, The First In The World, removes the need for hardware pre-processing and demodulation of traditional ultrasound platform. This allows all radio frequency signal for computing, which is approximately 40 times of data size than current traditional ultrasound is using, with the advantage of retaining more information and getting more accurate data for post processing. It results in much better image quality in resolution and contrast. This platform also has higher frequency range which can support probe from 1-25MHz.

Apex Four Cavity Blood Flow

Sternum Beside the Left for Shaft

- >> 18.5 inch high resolution LED monitor
- >> 10 inch capacitive touch screen
- ≫ 3D/4D imaging
- >> Trapezoidal imaging TView
- >> Full screen imaging
- >>> B and CF simultaneous dual display mode
- >> CWD as standard configuration
- >> 500G Hard Disk, DVD-RW and 4 USB Ports