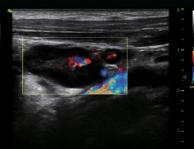

#### >> Auto Trace in PW/CW

Automatically trace pulse wave of Doppler to display measurement result both in freeze and real time mode.

The Forearm Median Nerve

Blood Flow to the Lymph Nodes

Carotid Artery Branches

Apex Four Cavity Blood Flow

Sternum Beside the Left for Shaft

- >> 18.5 inch high resolution LED monitor
- >> 10 inch capacitive touch screen
- ≫ 3D/4D imaging
- >> Trapezoidal imaging TView
- >> Full screen imaging
- >>> B and CF simultaneous dual display mode
- >> CWD as standard configuration
- >> 500G Hard Disk, DVD-RW and 4 USB Ports