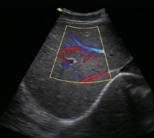

Apex Four Cavity Blood Flow

Sternum Beside the Left for Shaft

- >> 18.5 inch high resolution LED monitor
- >> 10 inch capacitive touch screen
- ≫ 3D/4D imaging
- >> Trapezoidal imaging TView
- >> Full screen imaging
- >>> B and CF simultaneous dual display mode
- >> CWD as standard configuration
- >> 500G Hard Disk, DVD-RW and 4 USB Ports