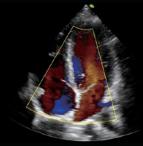

Apex Four Cavity Blood Flow

Sternum Beside the Left for Shaft

- >> 18.5 inch high resolution LED monitor
- >> 10 inch capacitive touch screen
- ≫ 3D/4D imaging
- >> Trapezoidal imaging TView
- >> Full screen imaging
- >>> B and CF simultaneous dual display mode
- >> CWD as standard configuration
- >> 500G Hard Disk, DVD-RW and 4 USB Ports