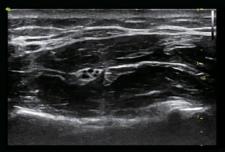

#### >> Auto Trace in PW/CW

Automatically trace pulse wave of Doppler to display measurement result both in freeze and real time mode.

The Forearm Median Nerve

Blood Flow to the Lymph Nodes

Carotid Artery Branches

Apex Four Cavity Blood Flow

Sternum Beside the Left for Shaft

- >> 18.5 inch high resolution LED monitor
- >> 10 inch capacitive touch screen
- ≫ 3D/4D imaging
- >> Trapezoidal imaging TView
- >> Full screen imaging
- >>> B and CF simultaneous dual display mode
- >> CWD as standard configuration
- >> 500G Hard Disk, DVD-RW and 4 USB Ports