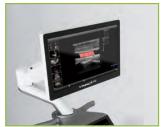

# VINNCE10

E10 offers value added performance, flexible configuration and compact design to meet with varied clinical requirements. Its simplicity and mobility make you good alignment with narrow space.

## **Core Technology**

E10 transplants VINNO core technology RF platform into a slim and compact design concept. Due to the outstanding signal process technology, it delivers clear image quality. Slim body, light weight and small footprint make it ideal for small space and more mobility.