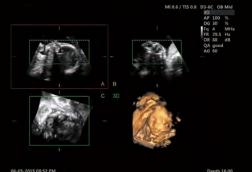

- >>> Triplex
- >> Auto Optimization
- >> Easy Compare
- >> Full Screen
- >>> Pview
- >> Needle Enhancement
- >> Smart 3D/4D Function
- » Auto Measurement (Auto IMT/ Auto NT/ Auto PW/ CW trace)

24 weeks fetal face-4D mode