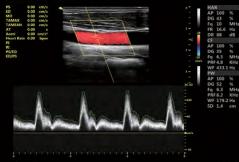

carotid-PW mode, Auto trace

kidney-dual synchronize mode

patella tendon-B mode

liver-B mode

umbilical cord-PW mode

Fast Connectivity
Bluetooth/ Wireless Network/ DICOM3.0