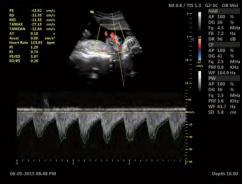

carotid-PW mode, Auto trace

kidney-dual synchronize mode

patella tendon-B mode

liver-B mode

umbilical cord-PW mode

Fast Connectivity
Bluetooth/ Wireless Network/ DICOM3.0