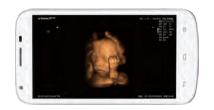

- >>> Triplex
- >> Auto Optimization
- >> Easy Compare
- >> Full Screen
- >>> Pview
- >> Needle Enhancement
- >> Smart 3D/4D Function
- » Auto Measurement (Auto IMT/ Auto NT/ Auto PW/ CW trace)

24 weeks fetal face-4D mode