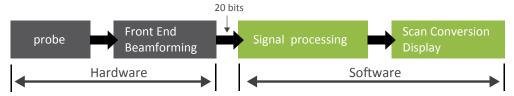

# Innovative RF Ultrasound Platform RF signal data processing platform for better resolution and definition

- V Bigger data to compute for better image quality.
- √ Non-linear demodulation to strong signal.
- √ More accurate and higher step calculation.
- $\ensuremath{\text{V}}$  Processing algorithm based on signal data, not image data.
- √ Flexible algorithm on data processing.