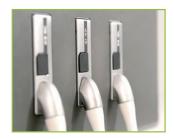

## Slim, Compact Design

- >> 19 inch professional LED monitor gives you more clear view.
- >> 10 inch smart touch panel enables the operation more convenience.
- >> Pinless and flat probe connection make you more comfortable.
- >> 500G HDD (big enough for volume data storage).
- >>> B/W video printer slot.