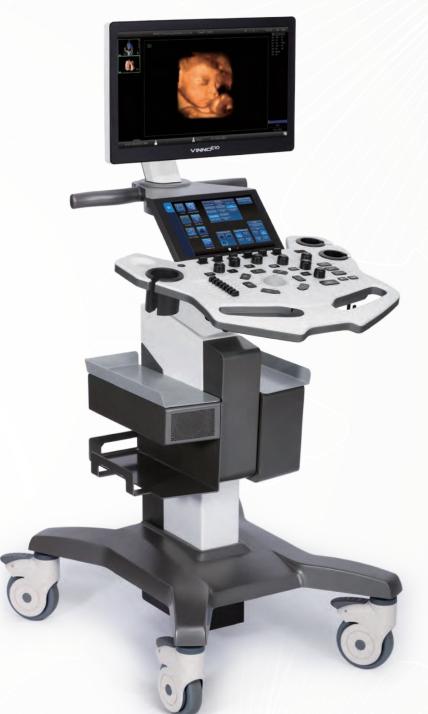

# VINNCE10

E10 offers value added performance, flexible configuration and compact design to meet with varied clinical requirements. Its simplicity and mobility make you good alignment with narrow space.

## Slim, Compact Design

- >> 19 inch professional LED monitor gives you more clear view.
- >> 10 inch smart touch panel enables the operation more convenience.
- >> Pinless and flat probe connection make you more comfortable.
- >> 500G HDD (big enough for volume data storage).
- >>> B/W video printer slot.