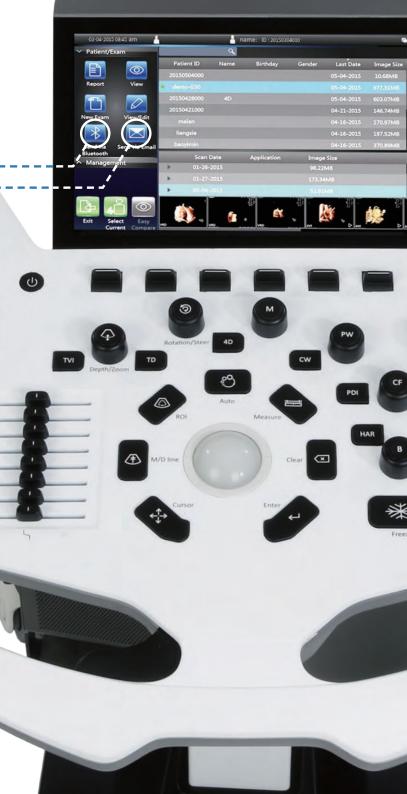

carotid-PW mode, Auto trace

kidney-dual synchronize mode

patella tendon-B mode

liver-B mode

umbilical cord-PW mode

Fast Connectivity
Bluetooth/ Wireless Network/ DICOM3.0

## Slim, Compact Design

- >> 19 inch professional LED monitor gives you more clear view.
- >> 10 inch smart touch panel enables the operation more convenience.
- >> Pinless and flat probe connection make you more comfortable.
- >> 500G HDD (big enough for volume data storage).
- >>> B/W video printer slot.