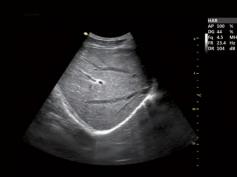

carotid-PW mode, Auto trace

kidney-dual synchronize mode

patella tendon-B mode

liver-B mode

umbilical cord-PW mode

Fast Connectivity
Bluetooth/ Wireless Network/ DICOM3.0