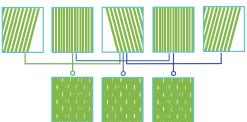

E10 transplants VINNO core technology RF platform into a slim and compact design concept. Due to the outstanding signal process technology, it delivers clear image quality. Slim body, light weight and small footprint make it ideal for small space and more mobility.

#### Traditional Ultrasound Platform — Image data processing platform



# Innovative RF Ultrasound Platform RF signal data processing platform for better resolution and definition



- V Bigger data to compute for better image quality.
- √ Non-linear demodulation to strong signal.
- √ More accurate and higher step calculation.
- $\ensuremath{\text{V}}$  Processing algorithm based on signal data, not image data.
- √ Flexible algorithm on data processing.

#### **Frequency Compound Imaging**



### **Spatial Compound Imaging**





## **Powerful Function**

E10 offers you a lot of convenient and fast operation and measurement tools which make your daily work efficient and comfortable.

VINNO focuses on your requirement and always brings you more useful solution.

- >>> Triplex
- >> Auto Optimization
- >> Easy Compare
- >> Full Screen
- >>> Pview
- >> Needle Enhancement
- >> Smart 3D/4D Function
- » Auto Measurement (Auto IMT/ Auto NT/ Auto PW/ CW trace)







24 weeks fetal face-4D mode



carotid-PW mode, Auto trace



kidney-dual synchronize mode



patella tendon-B mode



liver-B mode



umbilical cord-PW mode





Fast Connectivity
Bluetooth/ Wireless Network/ DICOM3.0









## Slim, Compact Design

- >> 19 inch professional LED monitor gives you more clear view.
- >> 10 inch smart touch panel enables th