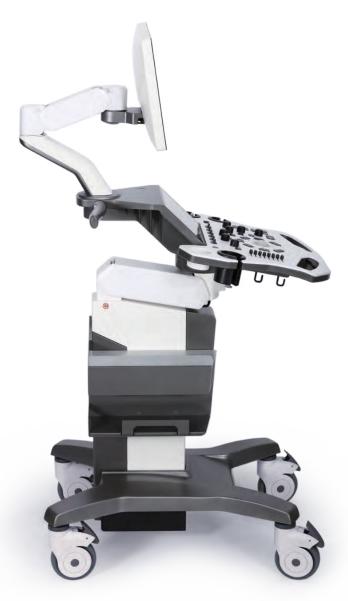

## Slim, Compact Design

- >> 19 inch professional LED monitor gives you more clear view.
- >> 10 inch smart touch panel enables the operation more convenience.
- >> Pinless and flat probe connection make you more comfortable.
- >> 500G HDD (big enough for volume data storage).
- >>> B/W video printer slot.