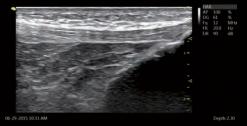

carotid-PW mode, Auto trace

kidney-dual synchronize mode

patella tendon-B mode

liver-B mode

umbilical cord-PW mode

Fast Connectivity
Bluetooth/ Wireless Network/ DICOM3.0